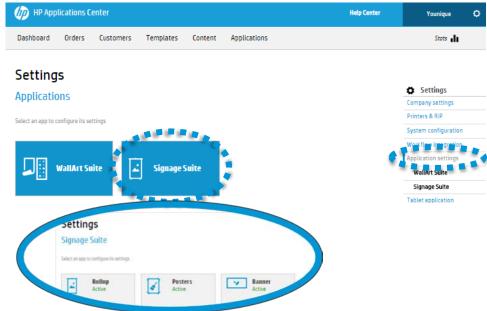

## Applications settings

Production settings, customization of the designers and media substrates can be managed through this tab.