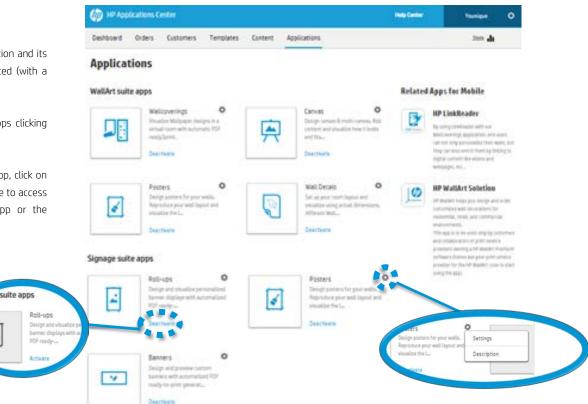

# Applications overview

Here you will see each application and its status: activated and deactivated (with a gray background).

You can activate/deactivate apps clicking the appropriate link.

For more information on the app, click on the gear. There, you will be able to access further information of the app or the settings of the specific app.